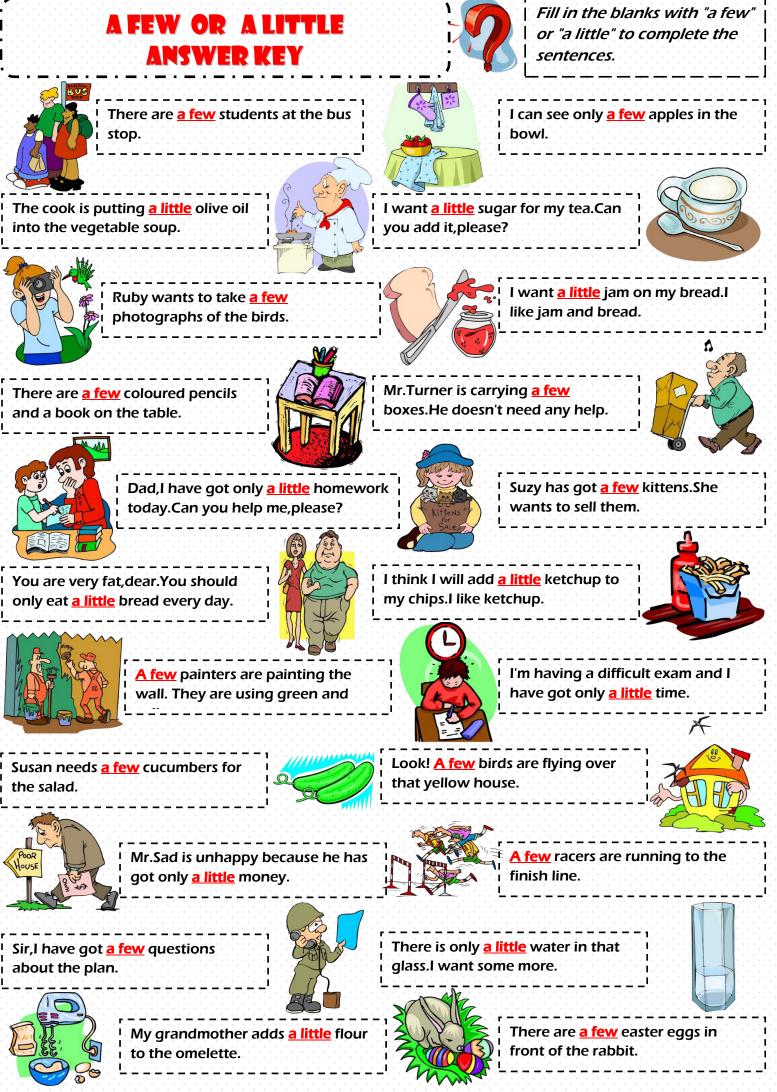

## CONTAINERS AND QUANTITIES ESL WORKSHEET ANSWER KEY

## Look at the word list below and write them under the correct pictures

- a roll of
- a slice of
- a bottle of
- a bucket of
- a glass of

a bar of chocolate

a slice of pizza

a bucket of paint

a can of coke

a cup of coffee

- a spoon of
- a jug of
- a cup of
- a head of

- a box of
- a piece of
- a carton of
- a loaf of
- a bunch of

300

a box of cereal

- a bowl of
- a can of
- a bag of
- a jar of
- a tube of

a head of cabbage

a roll of toilet paper

a jug of milk

a jar of jam

a glass of orange juice

a bottle of water

a loaf of bread

a carton of milk

a tube of toothpaste

a bag of popcorn Copyright © 2013. englishwsheets.com. All rights reserved.

a bowl of soup

a piece of cake

a bunch of grapes