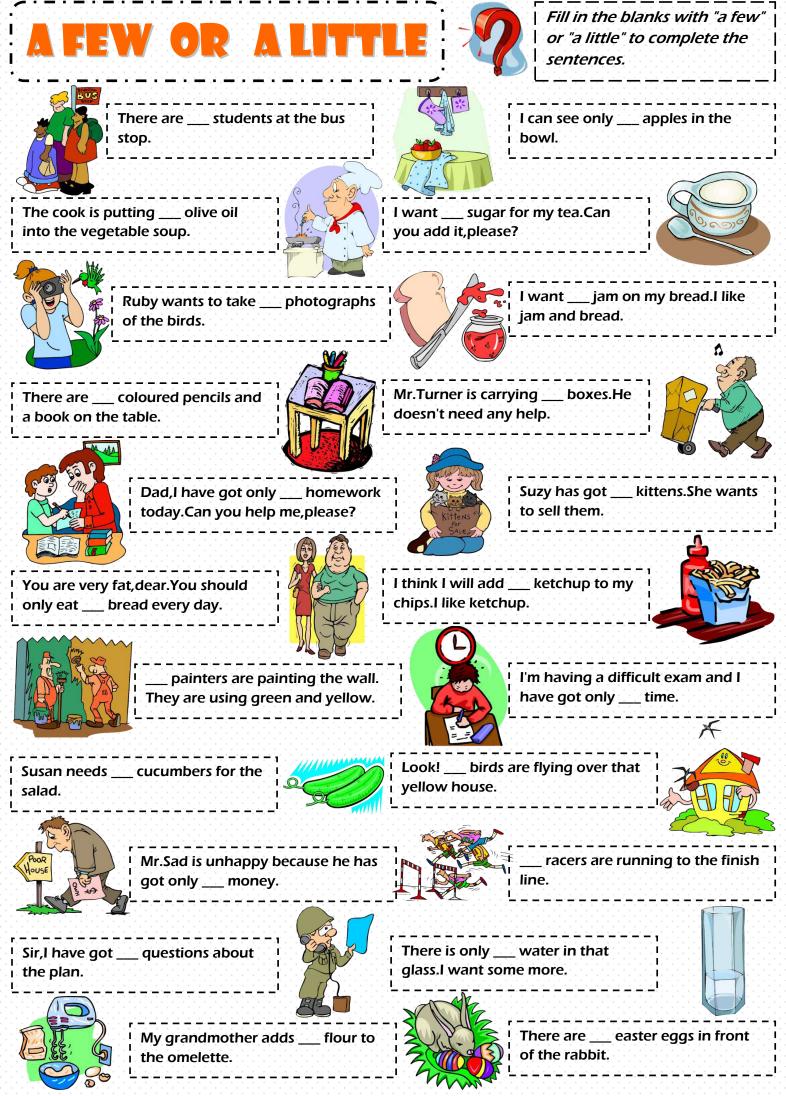

ESL WORKSHEET ANSWER KEY

## Look at the word list below and write them under the correct pictures

- a roll of
- a slice of
- a bottle of
- a bucket of
- a glass of



a bar of chocolate



a slice of pizza



a bucket of paint



a can of coke



a cup of coffee



- a spoon of
- a jug of
- a cup of
- a head of

- a box of
- a piece of
- a carton of
- a loaf of
- a bunch of

300

a box of cereal

- a bowl of
- a can of
- a bag of
- a jar of
- a tube of



a head of cabbage



a roll of toilet paper



a jug of milk



a jar of jam



a glass of orange juice



a bottle of water

a loaf of bread



a carton of milk



a tube of toothpaste



a bag of popcorn Copyright © 2013. englishwsheets.com. All rights reserved.







a bowl of soup







a piece of cake









a bunch of grapes