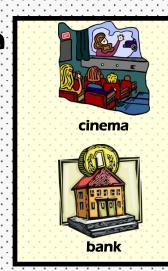

3.Can you help me,please? I want to go to the petrol station?

Certainly. Walk along Violet Street. Take the first turning on the left. It's on your right opposite the park.

4.Excuse me, is there a cinema near here?

Yes. Walk along Lily Street. Take the first turning on the left. It's on your right next to the bank.

5.Excuse me, how can I go to the stadium?

Walk along Violet Street. Take the second turning on the left. It's on your left.