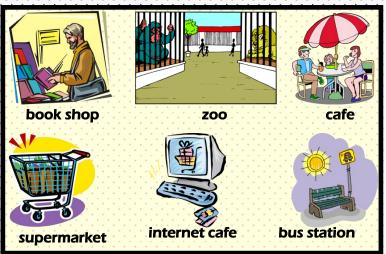

### Read the directions and write the name of the places in the blanks

1.Excuse me,how can I go to the \_\_\_\_\_?

Walk along Violet Street. Take the first turning on the right. Go straight on. It's on your left between the restaurant and the hospital.

2.Sir,can you tell me the way to the \_\_\_\_\_?

Of course. Walk along Lily Street. Turn left into Daisy Street. Go straight on. Take the second turning on the left. It's on your left between the amusement park and the green grocer.

3.Can you help me,please? I want to go to the

Certainly. Walk along Violet Street. Take the first turning on the left. It's on your right opposite the park.

4.Excuse me,is there a \_\_\_\_\_\_ near here?

Yes. Walk along Lily Street. Take the first turning on the left. It's on your right next to the bank.

5.Excuse me,how can I go to the \_\_\_\_\_?

Walk along Violet Street. Take the second turning on the left. It's on your left.

6.Sir,can you tell me the way to the \_\_\_\_\_?

Of course. Walk along Lily Street. Turn left into Daisy Street. Go straight on. Take the first turning on the left. It's on your left between the bookshop and cafe.

7.Can you help me,please? I want to go to the

Certainly. Walk along Violet Street. Take the first turning on the right. Walk along Rose Street. Turn left into Daisy Street. It's on your right opposite the amusement park.

8.Excuse me, is there a \_\_\_\_\_\_ near here?

Yes. Walk along Violet Street. Take the first turning on the right. It's on your left opposite the bookshop.