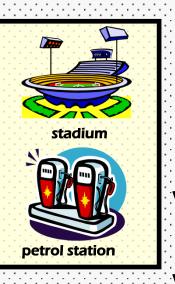

3.Can you help me,please? I want to go to the petrol station?

Certainly. Walk along Violet Street. Take the first turning on the left. It's on your right opposite the park.

4.Excuse me, is there a cinema near here?

Yes. Walk along Lily Street. Take the first turning on the left. It's on your right next to the bank.

5.Excuse me, how can I go to the stadium?

Walk along Violet Street. Take the second turning on the left. It's on your left.