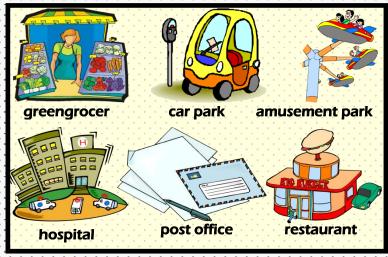

#### Read the directions and write the name of the places in the blanks

Lily Street

1.Excuse me, how can I go to the post office?

Walk along Violet Street. Take the first turning on the right. Go straight on. It's on your left between the restaurant and the hospital.

2.Sir,can you tell me the way to the car park?

Of course. Walk along Lily Street. Turn left into Daisy Street. Go straight on. Take the second turning on the left. It's on your left between the amusement park and the greengrocer.

8.Excuse me, is there a hospital near here?

Yes. Walk along Violet Street. Take the first turning on the right. It's on your left opposite the bookshop.